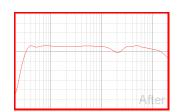

# **Left Front Speaker**

**Speaker Settings:** Distance (m): 2.32; Trim (dB): -4; Crossover (Hz): 0