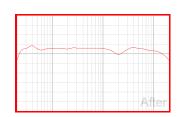

# **Right Front Speaker**

**Speaker Settings:** Distance (m): 2.35; Trim (dB): -4.5; Crossover (Hz): 0