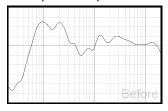

# **Right Front Speaker**

**Speaker Settings:** Distance (m): 2.35; Trim (dB): -4.5; Crossover (Hz): 0