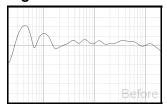

# **Left Front Speaker**

**Speaker Settings:** Distance (m): 2.32; Trim (dB): -4; Crossover (Hz): 0