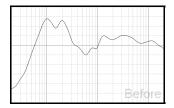

# **Left Front Speaker**

**Speaker Settings:** Distance (m): 2.32; Trim (dB): -4; Crossover (Hz): 0