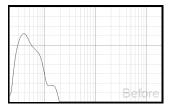

Front Speaker**





**Speaker Settings:** Distance (m): 2.41; Trim (dB): -3; Crossover (Hz): 0

### **Left Surround A**





**Speaker Settings:** Distance (m): 1.49; Trim (dB): -5; Crossover (Hz): 0

# **Right Surround A**





**Speaker Settings:** Distance (m): 1.47; Trim (dB): -5.5; Crossover (Hz): 0

### LEFT, FRONT, HIGH





**Speaker Settings:** Distance (m): 2.67; Trim (dB): 2; Crossover (Hz): 100

## **RIGHT, FRONT, HIGH**

## LEFT, SURROUND, HIGH









Audyssey Customer Certificate 37.07.09.15 21:16

**Speaker Settings:** Distance (m): 2.67; Trim (dB): 2; Crossover (Hz): 100

**RIGHT, SURROUND, HIGH** 





**Speaker Settings:** Distance (m): 1.83; Trim (dB): 4.5; Crossover (Hz): 60

**Speaker Settings:** Distance (m): 1.85; Trim (dB): 4.5; Crossover (Hz): 60

## Subwoofer





Speaker Settings: Distance (m): 3.5; Trim (dB): -1;