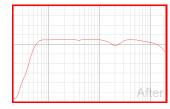

# **Left Front Speaker**

**Speaker Settings:** Distance (m): 2.32; Trim (dB): -4; Crossover (Hz): 0