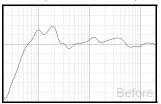

# **Left Front Speaker**

**Speaker Settings:** Distance (m): 2.32; Trim (dB): -4; Crossover (Hz): 0