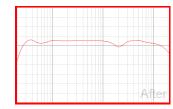

# **Right Front Speaker**

**Speaker Settings:** Distance (m): 2.35; Trim (dB): -4.5; Crossover (Hz): 0