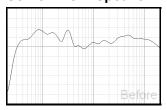

# **Left Front Speaker**

**Speaker Settings:** Distance (m): 2.32; Trim (dB): -4; Crossover (Hz): 0