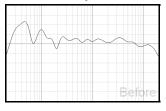

# **Left Front Speaker**

**Speaker Settings:** Distance (m): 2.32; Trim (dB): -4; Crossover (Hz): 0