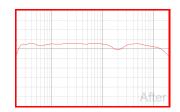

# **Left Front Speaker**

**Speaker Settings:** Distance (m): 2.32; Trim (dB): -4; Crossover (Hz): 0