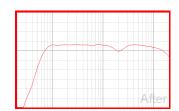

# **Right Front Speaker**

**Speaker Settings:** Distance (m): 2.35; Trim (dB): -4.5; Crossover (Hz): 0