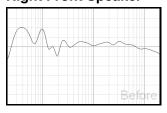

# **Right Front Speaker**

**Speaker Settings:** Distance (m): 2.35; Trim (dB): -4.5; Crossover (Hz): 0