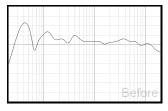

# **Right Front Speaker**

**Speaker Settings:** Distance (m): 2.35; Trim (dB): -4.5; Crossover (Hz): 0