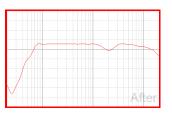

# **Right Front Speaker**

**Speaker Settings:** Distance (m): 2.35; Trim (dB): -4.5; Crossover (Hz): 0