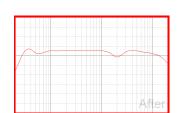

# **Left Front Speaker**

**Speaker Settings:** Distance (m): 2.32; Trim (dB): -4; Crossover (Hz): 0