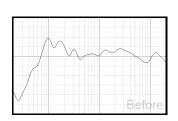

# **Right Front Speaker**

**Speaker Settings:** Distance (m): 2.35; Trim (dB): -4.5; Crossover (Hz): 0