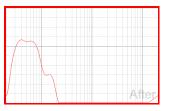

ont Speaker**





**Speaker Settings:** Distance (m): 2.41; Trim (dB): -3; Crossover (Hz): 0

### **Left Surround A**





**Speaker Settings:** Distance (m): 1.49; Trim (dB): -5; Crossover (Hz): 0

# **Right Surround A**





**Speaker Settings:** Distance (m): 1.47; Trim (dB): -5.5; Crossover (Hz): 0

### LEFT, FRONT, HIGH





**Speaker Settings:** Distance (m): 2.67; Trim (dB): 2; Crossover (Hz): 100

## **RIGHT, FRONT, HIGH**

## LEFT, SURROUND, HIGH









Audyssey Customer Certificate 37.07.09.15 21:16

**Speaker Settings:** Distance (m): 2.67; Trim (dB): 2; Crossover (Hz): 100

**RIGHT, SURROUND, HIGH** 





**Speaker Settings:** Distance (m): 1.83; Trim (dB): 4.5; Crossover (Hz): 60

**Speaker Settings:** Distance (m): 1.85; Trim (dB): 4.5; Crossover (Hz): 60

## Subwoofer





Speaker Settings: Distance (m): 3.5; Trim (dB): -1;