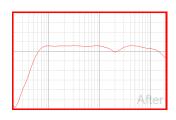

# **Left Front Speaker**

**Speaker Settings:** Distance (m): 2.32; Trim (dB): -4; Crossover (Hz): 0